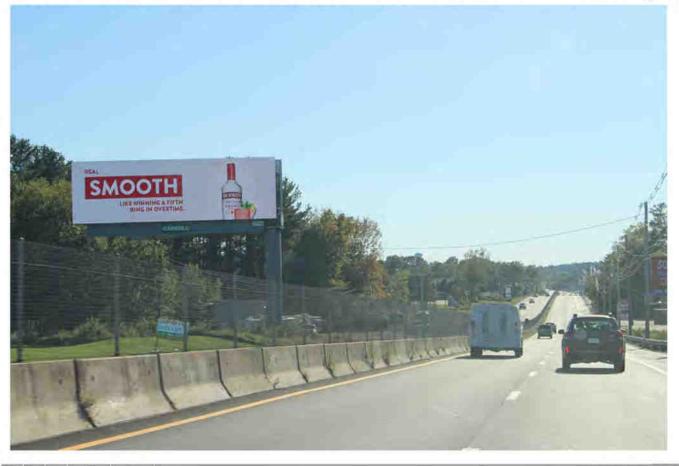

- Route 1 N/O Gillette Stadium/Patriot Place- FOXBORO, Massachusetts \*Premium Digital



description

Extensive right - hand approach seen heading north on Route 1. 3/4 of a mile north of Gillette stadium/ Patriot Place-Home of the NFL Champion New England Patriots and New England Revolution, and 1.5 miles from the I-95 north and south on ramps in Sharon. Gillette Stadium/Patriot Place has over 1.3 million square feet of retail space, and 12 upscale restaurants and bars.

# details

Location: Route 1 N/O Gillette Stadium/Patriot Place. Size: 14x48 Premium Digital Direction facing: South Weekly Impressions: 86,394 Latitude: 42.108176 Longitude: -71.248145 Pixle Size: 880 x 264 TAB ID #30815543



MA #4 - Route 1 N/O Gillette Stadium/Patriot Place- FOXBORO, Massachusetts \*Premium Digital



description

Extensive left hand approach seen by traffic headed south on Route 1, towards Gillette Stadium/Patriot Place-Home of The NFL New England Patriots and New England Revolution. <sup>3</sup>/<sub>4</sub> of a mile north of the Main North Entrance of Gillette Stadium. Connects with traffic headed south on Route 1-towards I-495, and to Plainridge Park Casino, and all Cape Cod and Island bound traffic.

# details

Location: Route 1 N/O Gillette Stadium/Patriot Place Size: 14x48 Premium Digital Direction facing: North Weekly Impressions: 106,966 Latitude: 42.108203 Longitude: -71.248105 Pixle Size: 880 x 264 TAB ID # 30815544



# MA #5 - I-93 @ Route 3 Junction (F/W) Braintree, Massachusetts



#### description

14x48 tri-vision located on the most heavily traveled and congested ro