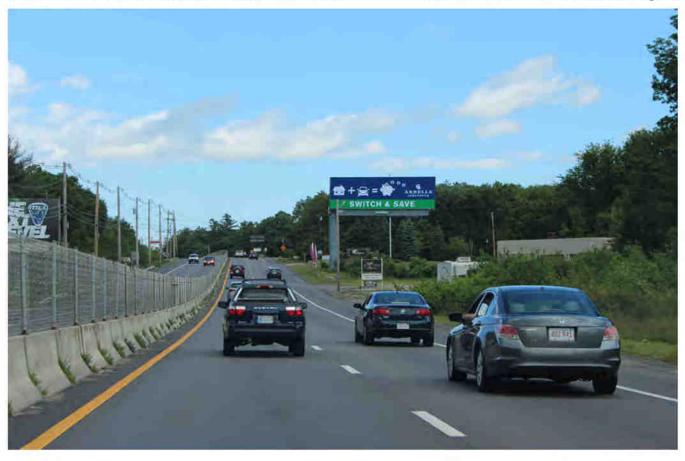

ic heading south on Route 1. Located approximately 1.5 miles south of Gillette Stadium (home of the NFL New England Patriots) and Patriot Place; and 2 miles north of the I-495 N/S on ramps- which is a major thoroughfare for Cape Cod and Islands traffic. Within 2 miles of major retailers Target and Lowes, and provides outstanding directional coverage for Wrentham Village Premium Outlet Mall, the largest upscale retail outlet in the state of Massachusetts.

#### details

Location: Route 1, S/O Gillette Stadium (F/S) Foxboro/Wrentham, Massachusetts Size: 14x48 Bulletin Weekly Impressions: 143,361 Direction facing: North Illumination: YES Latitude: 42.074175 Longitude: -71.286987 TAB ID # 30815542



MA #3 - Route 1 N/O Gillette Stadium/Patriot Place- FOXBORO, Massachusetts \*Premium Digital



description

Extensive right - hand approach seen heading north on Route 1. 3/4 of a mile north of Gillette stadium/ Patriot Place-Home of the NFL Champion New England Patriots and New England Revolution, and 1.5 miles from the I-95 north and south on ramps in Sharon. Gillette Stadium/Patriot Place has over 1.3 million square feet of retail space, and 12 upscale restaurants and bars.

# details

Location: Route 1 N/O Gillette Stadium/Patriot Place. Size: 14x48 Premium Digital Direction facing: South Weekly Impressions: 86,394 Latitude: 42.108176 Longitude: -71.248145 Pixle Size: 880 x 264 TAB ID #30815543



MA #4 - Route 1 N/O Gillette Stadium/Patriot Place- FOXBORO, Massachusetts \*Premium Digital



description

Extensive left hand approach seen by traffic headed south on Route 1, tow