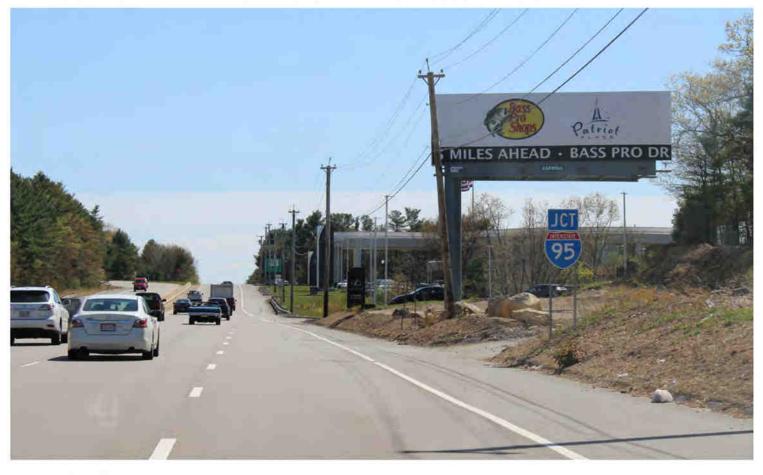

MA #1- Route 1, S/O Gillette Stadium (F/N) - Foxboro/Wrentham/Planville, Massachusetts

# description

Extensive right hand read is seen by traffic heading north on Route 1. Approximately 1.5 miles south of Gillette Stadium/Patriot Place- home of the NFL Champion New England Patriots, and Major League Soccer New England Revolution. 2 miles north of I-495 N/S on ramps, being a major thoroughfare for Cape Cod and Island traffic in summer months. Within 2 miles of major retailers Target and Lowes, and also provides outstanding coverage for Wrentham Village Premium Outlet Mall, one of the largest upscale retail outlets in the state of Massachusetts.

# details

Location: Route 1 S/O Gillette Stadium (F/S) - Foxboro/Wrentham/Planville, Massachusetts Size: 14'x48' Bulletin Direction facing: South Weekly Impressions: 137,982 Illumination: Yes Latitude: 42.074152 Longitude: -71.287004 TAB ID # 30815541