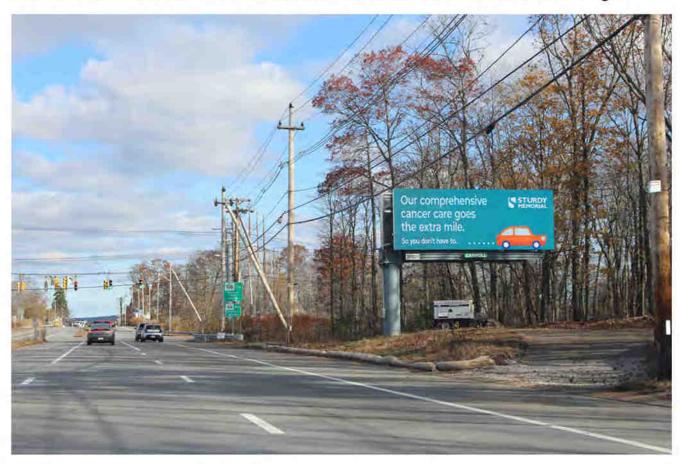

MA #3 - Route 1 N/O Gillette Stadium/Patriot Place- FOXBORO, Massachusetts \*Premium Digital

description

Extensive right - hand approach seen heading north on Route 1. 3/4 of a mile north of Gillette stadium/ Patriot Place-Home of the NFL Champion New England Patriots and New England Revolution, and 1.5 miles from the I-95 north and south on ramps in Sharon. Gillette Stadium/Patriot Place has over 1.3 million square feet of retail space, and 12 upscale restaurants and bars.

# details

Location: Route 1 N/O Gillette Stadium/Patriot Place. Size: 14x48 Premium Digital Direction facing: South Weekly Impressions: 86,394 Latitude: 42.108176 Longitude: -71.248145 Pixle Size: 880 x 264 TAB ID #30815543