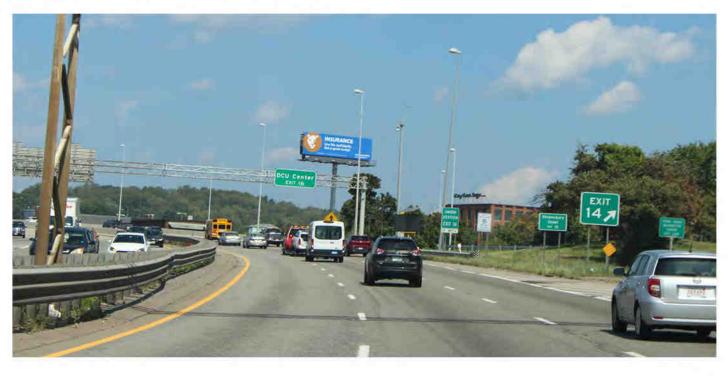

# MA#18 I-290 @ Shrewsbury Street (F/E) Worcester, MA

description

Extensive, long straight left hand approach. Board is seen heading West on I-290 - towards the Mass.Pike and Route 146. Board located in the heart of Downtown Worcester. Within a half-mile of the exitfor The DCU Center, and 1.1 miles from the Junction of I-290 and I-190.

#### details

Location: 1-290 @ Shrewsbury Street, Worcester, MA Size: 14x48 feet Weekly Impressions: 538,859 (18+) Direction facing: East Illumination: Yes Latitude: 42.259156 Longitude: -71.79267 TAB # 30753159