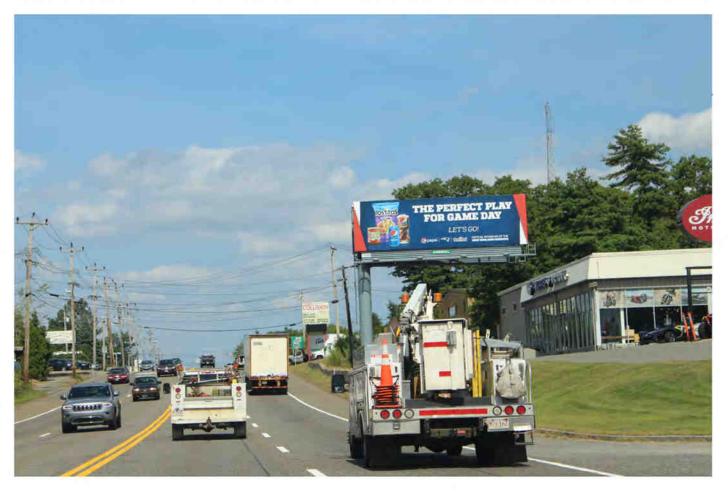

MA #3 - Route 1 N/O Gillette Stadium/Patriot Place- FOXBORO, Massachusetts \*Premium Digital

description

Extensive right - hand approach seen heading north on Route 1. 3/4 of a mile north of Gillette stadium/ Patriot Place-Home of the NFL Champion New England Patriots and New England Revolution, and 1.5 miles from the I-95 north and south on ramps in Sharon. Gillette Stadium/Patriot Place has over 1.3 million square feet of retail space, and 12 upscale restaurants and bars.

# details

Location: Route 1 N/O Gillette Stadium/Patriot Place. Size: 14x48 Premium Digital Direction facing: South Weekly Impressions: 86,394 Latitude: 42.108176 Longitude: -71.248145 Pixle Size: 880 x 264 TAB ID #30815543