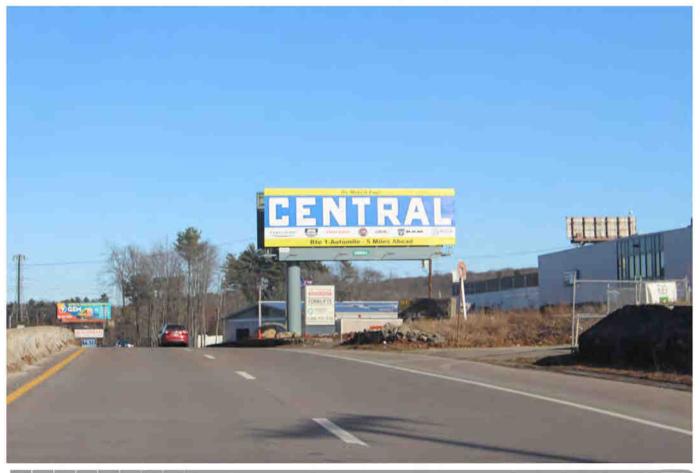

# description

Truly a ONE-OF-A KIND 14x48 Digital Billboard located on I-495. Located Between EXIT # 10 (Route 123/Route 140), and EXIT #9 (Bay Street). This is seen headed north on I-495-towards Mass Pike, and Boston, and Gillette Stadium, (Route 1) area. Long left hand approach-close to a half mile long-and 20+ seconds. No other billboard on I-495 for 15+ miles in each direction! Outstanding location for beach traffic, as I-495 and Route 24 are two of only three major thoroughfares that lead to Cape Cod and The Islands. Great Xfinity Center coverage (Exit #10). Approximately 6 miles north of the I-495 Junction with Route 24. Provides coverage to the towns of Norton, Mansfield, Easton, and Taunton. Exit #12 is for Mansfield Crossing, and the dozens of retail stores and restaurants that are located in Mansfield Crossing on Route 140.

#### details

Location: I-495, 1 Mile S/O EXIT #10 - RTE 123/Route 140 (F/S)—Norton/Mansfield, Massachusetts Size: 14x48 Premium Digital Direction Facing: South Weekly Impressions: 120,023 Latitude: 41.964216 Longitude: -71.145241 Pixel Size: 880 x 264 TAB ID # 30988460